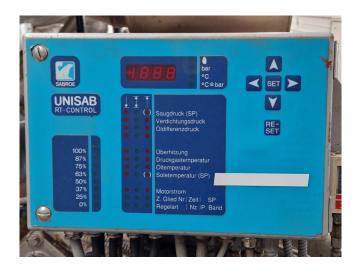

#### **Used Sabroe SMC 116L HP**

Used Sabroe SMC 116L HP reciprocating compressor on R717 (Ammonia). Complete with a Schorch electric motor - 50/60 Hz - 200/230 kW - 1480/1780 RPM, Lohenner Gmbh & Co. with a volume of 1090 liters, Sabroe OVUR 4107 D oil separator, 2 heat exchengers, pressure and safety switches/gauges andb Sabroe Unisab RT-control panel. The compressor has a displacement of 1118 m³/h at 1480 RPM.