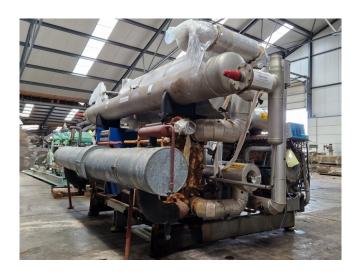

## **Specifications**

| Brand                    | Sabroe                |
|--------------------------|-----------------------|
| Туре                     | SMC 116L HP           |
| Refrigerant              | NH 3 (ammonia)        |
| kW at +10°C/+40°C        | 1434,8*               |
| kW at 0°C/+40°C          | 949,0                 |
| kW at -5°C/+40°C         | 755,1                 |
| kW at -10°C/+40°C        | 590,2                 |
| Capacity Control         | ✓                     |
| On steel base frame      | ✓                     |
| Pressure safety switches | ✓                     |
| Hp/Lp/Op                 |                       |
| Pressure gauges          | ✓                     |
| Hp/Lp/Op                 |                       |
| Oil separator            | /                     |
| Sight Glass              | <b>/</b>              |
| Control panel            | /                     |
| m3 / h                   | 1118 m³/h - 1480 RPM  |
| Remarks                  | Y.o.b. 1992           |
| Remarks                  | *Capacity based on a  |
|                          | bigger electric motor |
| Package / Rack           | ✓                     |
| Sizes                    | 4700x2600x2300 mm     |
|                          | (LxWxH)               |
| Stock                    | 1                     |
|                          |                       |

#### **Used Sabroe SMC 116L HP**

Used Sabroe SMC 116L HP reciprocating compressor on R717 (Ammonia). Complete with a Schorch electric motor - 50/60 Hz - 200/230 kW - 1480/1780 RPM, Lohenner Gmbh & Co. with a volume of 1090 liters, Sabroe OVUR 4107 D oil separator, 2 heat exchengers, pressure and safety switches/gauges andb Sabroe Unisab RT-control panel. The compressor has a displacement of 1118 m³/h at 1480 RPM.