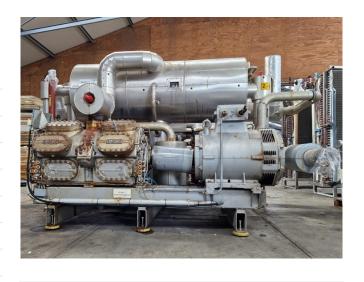

## Sabroe SMC 116L HP

#### **Used Sabroe SMC 116L HP**

Used Sabroe SMC 116L HP reciprocating compressor on R717 (Ammonia). Complete with a Schorch electric motor - 50/60 Hz - 200/230 kW - 1480/1780 RPM, Lohenner Gmbh & Co. with a volume of 1090 liters, Sabroe OVUR 4107 D oil separator, 2 heat exchengers, pressure and safety switches/gauges andb Sabroe Unisab RT-control panel. The compressor has a displacement of 1118 m³/h at 1480 RPM.