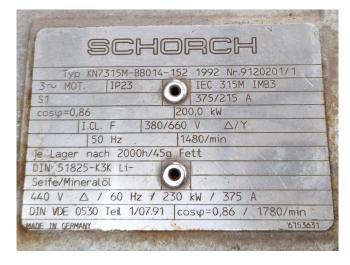

#### **Used Sabroe SMC 116L HP**

Used Sabroe SMC 116L HP reciprocating compressor on R717 (Ammonia). Complete with a Schorch electric motor - 50/60 Hz - 200/230 kW - 1480/1780 RPM, Lohenner Gmbh & Co. with a volume of 1090 liters, Sabroe OVUR 4107 D oil separator, 2 heat exchengers, pressure and safety switches/gauges andb Sabroe Unisab RT-control panel. The compressor has a displacement of 1118 m³/h at 1480 RPM.