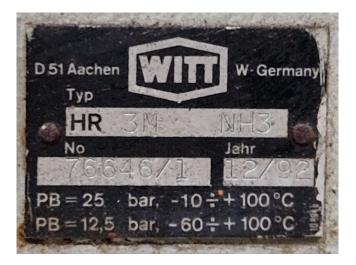

#### **Used Sabroe SMC 116L HP**

Used Sabroe SMC 116L HP reciprocating compressor on R717 (Ammonia). Complete with a Schorch electric motor - 50/60 Hz - 200/230 kW - 1480/1780 RPM, Lohenner Gmbh & Co. with a volume of 1090 liters, Sabroe OVUR 4107 D oil separator, 2 heat exchengers, pressure and safety switches/gauges andb Sabroe Unisab RT-control panel. The compressor has a displacement of 1118 m³/h at 1480 RPM.