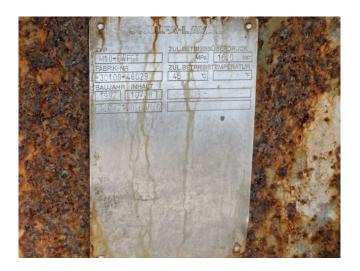

#### **Used Sabroe SMC 116L HP**

Used Sabroe SMC 116L HP reciprocating compressor on R717 (Ammonia). Complete with a Schorch electric motor - 50/60 Hz - 200/230 kW - 1480/1780 RPM, Lohenner Gmbh & Co. with a volume of 1090 liters, Sabroe OVUR 4107 D oil separator, 2 heat exchengers, pressure and safety switches/gauges andb Sabroe Unisab RT-control panel. The compressor has a displacement of 1118 m³/h at 1480 RPM.