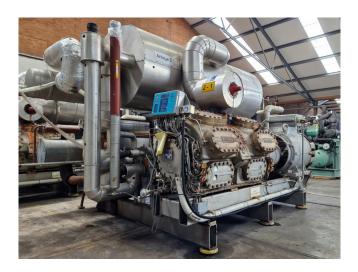

## Sabroe SMC 116L HP

#### **Used Sabroe SMC 116L HP**

Used Sabroe SMC 116L HP reciprocating compressor on R717 (Ammonia). Complete with a Schorch electric motor - 50/60 Hz - 200/230 kW - 1480/1780 RPM, Lohenner Gmbh & Co. with a volume of 1090 liters, Sabroe OVUR 4107 D oil separator, 2 heat exchengers, pressure and safety switches/gauges andb Sabroe Unisab RT-control panel. The compressor has a displacement of 1118 m³/h at 1480 RPM.