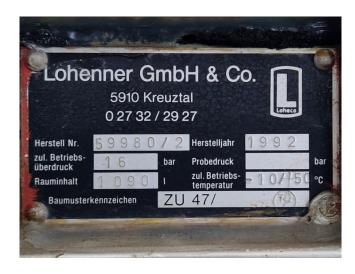

#### **Used Sabroe SMC 116L HP**

Used Sabroe SMC 116L HP reciprocating compressor on R717 (Ammonia). Complete with a Schorch electric motor - 50/60 Hz - 200/230 kW - 1480/1780 RPM, Lohenner Gmbh & Co. with a volume of 1090 liters, Sabroe OVUR 4107 D oil separator, 2 heat exchengers, pressure and safety switches/gauges andb Sabroe Unisab RT-control panel. The compressor has a displacement of 1118 m³/h at 1480 RPM.