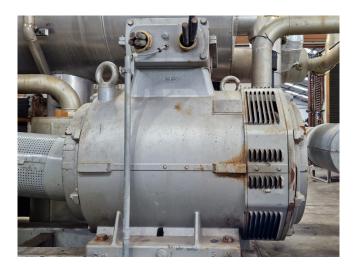

#### **Used Sabroe SMC 116L HP**

Used Sabroe SMC 116L HP reciprocating compressor on R717 (Ammonia). Complete with a Schorch electric motor - 50/60 Hz - 200/230 kW - 1480/1780 RPM, Lohenner Gmbh & Co. with a volume of 1090 liters, Sabroe OVUR 4107 D oil separator, 2 heat exchengers, pressure and safety switches/gauges andb Sabroe Unisab RT-control panel. The compressor has a displacement of 1118 m³/h at 1480 RPM.