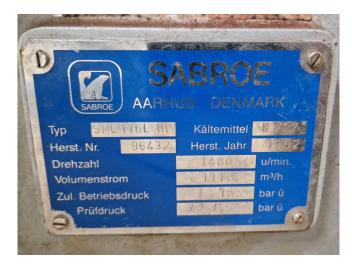

## **Specifications**

| Brand                    | Sabroe                |
|--------------------------|-----------------------|
| Туре                     | SMC 116L HP           |
| Refrigerant              | NH 3 (ammonia)        |
| kW at +10°C/+40°C        | 1434,8*               |
| kW at 0°C/+40°C          | 949,0                 |
| kW at -5°C/+40°C         | 755,1                 |
| kW at -10°C/+40°C        | 590,2                 |
| Capacity Control         | ✓                     |
| On steel base frame      | ✓                     |
| Pressure safety switches | ✓                     |
| Hp/Lp/Op                 |                       |
| Pressure gauges          | ✓                     |
| Hp/Lp/Op                 |                       |
| Oil separator            | /                     |
| Sight Glass              | <b>/</b>              |
| Control panel            | /                     |
| m3 / h                   | 1118 m³/h - 1480 RPM  |
| Remarks                  | Y.o.b. 1992           |
| Remarks                  | *Capacity based on a  |
|                          | bigger electric motor |
| Package / Rack           | ✓                     |
| Sizes                    | 4700x2600x2300 mm     |
|                          | (LxWxH)               |
| Stock                    | 1                     |
|                          |                       |

#### **Used Sabroe SMC 116L HP**

Used Sabroe SMC 116L HP reciprocating compressor on R717 (Ammonia). Complete with a Schorch electric motor - 50/60 Hz - 200/230 kW - 1480/1780 RPM, Lohenner Gmbh & Co. with a volume of 1090 liters, Sabroe OVUR 4107 D oil separator, 2 heat exchengers, pressure and safety switches/gauges andb Sabroe Unisab RT-control panel. The compressor has a displacement of 1118 m³/h at 1480 RPM.