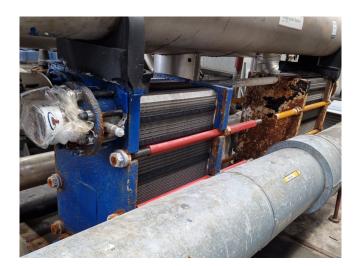

#### **Used Sabroe SMC 116L HP**

Used Sabroe SMC 116L HP reciprocating compressor on R717 (Ammonia). Complete with a Schorch electric motor - 50/60 Hz - 200/230 kW - 1480/1780 RPM, Lohenner Gmbh & Co. with a volume of 1090 liters, Sabroe OVUR 4107 D oil separator, 2 heat exchengers, pressure and safety switches/gauges andb Sabroe Unisab RT-control panel. The compressor has a displacement of 1118 m³/h at 1480 RPM.