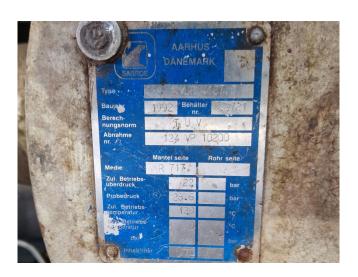

## **Specifications**

| Brand                    | Sabroe                |
|--------------------------|-----------------------|
| Туре                     | SMC 116L HP           |
| Refrigerant              | NH 3 (ammonia)        |
| kW at +10°C/+40°C        | 1434,8*               |
| kW at 0°C/+40°C          | 949,0                 |
| kW at -5°C/+40°C         | 755,1                 |
| kW at -10°C/+40°C        | 590,2                 |
| Capacity Control         | ✓                     |
| On steel base frame      | ✓                     |
| Pressure safety switches | ✓                     |
| Hp/Lp/Op                 |                       |
| Pressure gauges          | ✓                     |
| Hp/Lp/Op                 |                       |
| Oil separator            | /                     |
| Sight Glass              | <b>/</b>              |
| Control panel            | /                     |
| m3 / h                   | 1118 m³/h - 1480 RPM  |
| Remarks                  | Y.o.b. 1992           |
| Remarks                  | *Capacity based on a  |
|                          | bigger electric motor |
| Package / Rack           | ✓                     |
| Sizes                    | 4700x2600x2300 mm     |
|                          | (LxWxH)               |
| Stock                    | 1                     |
|                          |                       |

#### **Used Sabroe SMC 116L HP**

Used Sabroe SMC 116L HP reciprocating compressor on R717 (Ammonia). Complete with a Schorch electric motor - 50/60 Hz - 200/230 kW - 1480/1780 RPM, Lohenner Gmbh & Co. with a volume of 1090 liters, Sabroe OVUR 4107 D oil separator, 2 heat exchengers, pressure and safety switches/gauges andb Sabroe Unisab RT-control panel. The compressor has a displacement of 1118 m³/h at 1480 RPM.