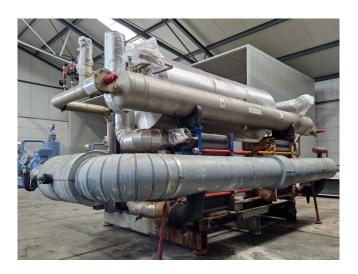

## **Specifications**

| Brand                    | Sabroe                |
|--------------------------|-----------------------|
| Туре                     | SMC 116L HP           |
| Refrigerant              | NH 3 (ammonia)        |
| kW at +10°C/+40°C        | 1434,8*               |
| kW at 0°C/+40°C          | 949,0                 |
| kW at -5°C/+40°C         | 755,1                 |
| kW at -10°C/+40°C        | 590,2                 |
| Capacity Control         | ✓                     |
| On steel base frame      | ✓                     |
| Pressure safety switches | ✓                     |
| Hp/Lp/Op                 |                       |
| Pressure gauges          | ✓                     |
| Hp/Lp/Op                 |                       |
| Oil separator            | /                     |
| Sight Glass              | <b>/</b>              |
| Control panel            | /                     |
| m3 / h                   | 1118 m³/h - 1480 RPM  |
| Remarks                  | Y.o.b. 1992           |
| Remarks                  | *Capacity based on a  |
|                          | bigger electric motor |
| Package / Rack           | ✓                     |
| Sizes                    | 4700x2600x2300 mm     |
|                          | (LxWxH)               |
| Stock                    | 1                     |
|                          |                       |

#### **Used Sabroe SMC 116L HP**

Used Sabroe SMC 116L HP reciprocating compressor on R717 (Ammonia). Complete with a Schorch electric motor - 50/60 Hz - 200/230 kW - 1480/1780 RPM, Lohenner Gmbh & Co. with a volume of 1090 liters, Sabroe OVUR 4107 D oil separator, 2 heat exchengers, pressure and safety switches/gauges andb Sabroe Unisab RT-control panel. The compressor has a displacement of 1118 m³/h at 1480 RPM.