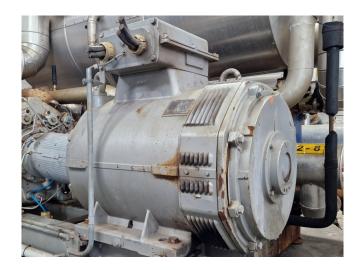

#### **Used Sabroe SMC 116L HP**

Used Sabroe SMC 116L HP reciprocating compressor on R717 (Ammonia). Complete with a Schorch electric motor - 50/60 Hz - 200/230 kW - 1480/1780 RPM, Lohenner Gmbh & Co. with a volume of 1090 liters, Sabroe OVUR 4107 D oil separator, 2 heat exchengers, pressure and safety switches/gauges andb Sabroe Unisab RT-control panel. The compressor has a displacement of 1118 m³/h at 1480 RPM.