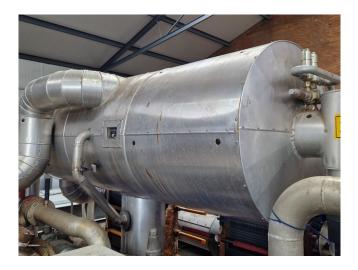

#### **Used Sabroe SMC 116L HP**

Used Sabroe SMC 116L HP reciprocating compressor on R717 (Ammonia). Complete with a Schorch electric motor - 50/60 Hz - 200/230 kW - 1480/1780 RPM, Lohenner Gmbh & Co. with a volume of 1090 liters, Sabroe OVUR 4107 D oil separator, 2 heat exchengers, pressure and safety switches/gauges andb Sabroe Unisab RT-control panel. The compressor has a displacement of 1118 m³/h at 1480 RPM.