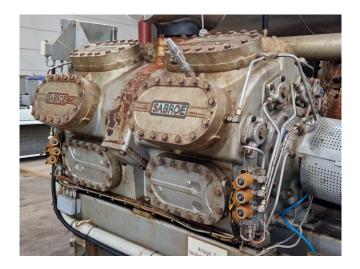

#### **Used Sabroe SMC 116L HP**

Used Sabroe SMC 116L HP reciprocating compressor on R717 (Ammonia). Complete with a Schorch electric motor - 50/60 Hz - 200/230 kW - 1480/1780 RPM, Lohenner Gmbh & Co. with a volume of 1090 liters, Sabroe OVUR 4107 D oil separator, 2 heat exchengers, pressure and safety switches/gauges andb Sabroe Unisab RT-control panel. The compressor has a displacement of 1118 m³/h at 1480 RPM.