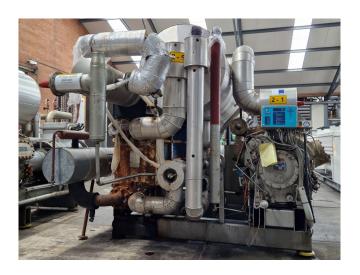

## **Specifications**

| Brand                    | Sabroe                |
|--------------------------|-----------------------|
| Туре                     | SMC 116L HP           |
| Refrigerant              | NH 3 (ammonia)        |
| kW at +10°C/+40°C        | 1434,8*               |
| kW at 0°C/+40°C          | 949,0                 |
| kW at -5°C/+40°C         | 755,1                 |
| kW at -10°C/+40°C        | 590,2                 |
| Capacity Control         | ✓                     |
| On steel base frame      | ✓                     |
| Pressure safety switches | ✓                     |
| Hp/Lp/Op                 |                       |
| Pressure gauges          | ✓                     |
| Hp/Lp/Op                 |                       |
| Oil separator            | /                     |
| Sight Glass              | <b>/</b>              |
| Control panel            | /                     |
| m3 / h                   | 1118 m³/h - 1480 RPM  |
| Remarks                  | Y.o.b. 1992           |
| Remarks                  | *Capacity based on a  |
|                          | bigger electric motor |
| Package / Rack           | ✓                     |
| Sizes                    | 4700x2600x2300 mm     |
|                          | (LxWxH)               |
| Stock                    | 1                     |
|                          |                       |

#### **Used Sabroe SMC 116L HP**

Used Sabroe SMC 116L HP reciprocating compressor on R717 (Ammonia). Complete with a Schorch electric motor - 50/60 Hz - 200/230 kW - 1480/1780 RPM, Lohenner Gmbh & Co. with a volume of 1090 liters, Sabroe OVUR 4107 D oil separator, 2 heat exchengers, pressure and safety switches/gauges andb Sabroe Unisab RT-control panel. The compressor has a displacement of 1118 m³/h at 1480 RPM.