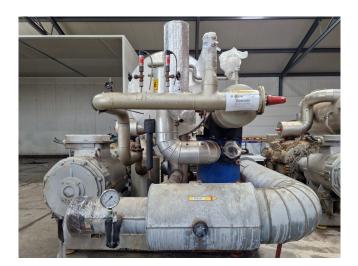

## **Specifications**

| Brand                    | Sabroe                |
|--------------------------|-----------------------|
| Туре                     | SMC 116L HP           |
| Refrigerant              | NH 3 (ammonia)        |
| kW at +10°C/+40°C        | 1434,8*               |
| kW at 0°C/+40°C          | 949,0                 |
| kW at -5°C/+40°C         | 755,1                 |
| kW at -10°C/+40°C        | 590,2                 |
| Capacity Control         | ✓                     |
| On steel base frame      | ✓                     |
| Pressure safety switches | ✓                     |
| Hp/Lp/Op                 |                       |
| Pressure gauges          | ✓                     |
| Hp/Lp/Op                 |                       |
| Oil separator            | /                     |
| Sight Glass              | <b>/</b>              |
| Control panel            | /                     |
| m3 / h                   | 1118 m³/h - 1480 RPM  |
| Remarks                  | Y.o.b. 1992           |
| Remarks                  | *Capacity based on a  |
|                          | bigger electric motor |
| Package / Rack           | ✓                     |
| Sizes                    | 4700x2600x2300 mm     |
|                          | (LxWxH)               |
| Stock                    | 1                     |
|                          |                       |

#### **Used Sabroe SMC 116L HP**

Used Sabroe SMC 116L HP reciprocating compressor on R717 (Ammonia). Complete with a Schorch electric motor - 50/60 Hz - 200/230 kW - 1480/1780 RPM, Lohenner Gmbh & Co. with a volume of 1090 liters, Sabroe OVUR 4107 D oil separator, 2 heat exchengers, pressure and safety switches/gauges andb Sabroe Unisab RT-control panel. The compressor has a displacement of 1118 m³/h at 1480 RPM.