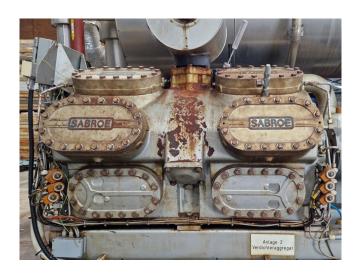

#### **Used Sabroe SMC 116L HP**

Used Sabroe SMC 116L HP reciprocating compressor on R717 (Ammonia). Complete with a Schorch electric motor - 50/60 Hz - 200/230 kW - 1480/1780 RPM, Lohenner Gmbh & Co. with a volume of 1090 liters, Sabroe OVUR 4107 D oil separator, 2 heat exchengers, pressure and safety switches/gauges andb Sabroe Unisab RT-control panel. The compressor has a displacement of 1118 m³/h at 1480 RPM.