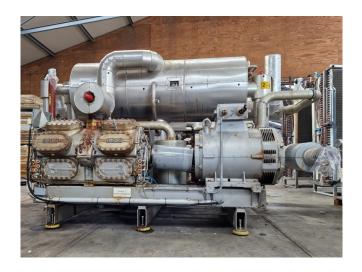

## Sabroe SMC 116L HP

#### **Used Sabroe SMC 116L HP**

Used Sabroe SMC 116L HP reciprocating compressor on R717 (Ammonia). Complete with a Schorch electric motor - 50/60 Hz - 200/230 kW - 1480/1780 RPM, Lohenner Gmbh & Co. with a volume of 1090 liters, Sabroe OVUR 4107 D oil separator, 2 heat exchengers, pressure and safety switches/gauges andb Sabroe Unisab RT-control panel. The compressor has a displacement of 1118 m³/h at 1480 RPM.